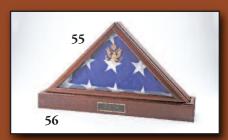

#### **URN VAULTS**

(Outer Burial Containers)

\*Branch of Service Medallion and Black-on-Brass Engraved Nameplate Included

- 55 Presidential Solid Cherry
- 56 Memorial
  Urn Pedestal\*
  Solid Oak or
  Cherry
- 57 **Veteran**Solid Oak
- 58 Small
  Pedestal\*
  Solid Oak or
  Cherry