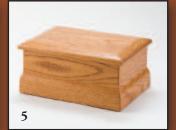

## \*\*\* ASSORTED MEMORIAL URNS

- Honey Brown: Hardwood with Birch Veneer
- Walnut Bronze Cube: Sheet Bronze with Walnut Stained Base and Cap
- Natura Heart or Natura Square: Biodegradable Molded Paper
- **Ashen Pewter:** Handcrafted Brass
- 5 Golden Oak: Solid Oak Hardwood with Satin Finish
- Legacy Picture Frame: Sheet Bronze and Solid Cherry
- Adobe Cloisonné: Enamel Coated Copper
- Walnut Memento: Solid Walnut Hardwood with Plastic Temporary Urn Insert
- Botticino Marble: Solid Marble (Also Available in Green and Teakwood)
- 10 Classic Cloisonné: Enamel Coated Copper (Available in Cameo Rose and Blue)
- 11 Opal Cloisonné: Enamel Coated Copper
- 12 St. Thomas: Solid Oak Hardwood (Also Available without Inlaid Cross)
- 13 Rosewood: Solid Cherry Hardwood with Satin Finish
- 14 Mantel Clock: Cocoa Stained Hardwood with Satin Finish
- 15 Remembrance: Cast Bronze
- 16 Sapphire Seas: Hand Blown Glass
- 17 Aristocrat: Cast Bronze