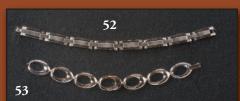

Chains available with above three products:

- Sterling Silver Men's Chain, or
- 14K Gold Women's Chain, or
- 50 Sterling Silver Women's Chain

- Sterling Silver Pendant with Black Leather Cord 53 Oval Bracelet: Sterling Silver
- **54** "Thumbies": .925 Sterling Silver and 14K White or Yellow Gold

(Various Fingerprint Keepsake items, such as Pendants, Bracelets, Rings, Moneyclips, etc - go to www.meadowhillco.com for selections)

- 51 Nambe Pendant: 52 Montane Bracelet: Brushed and Polished Stainless Steel