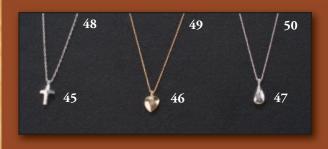

#### **PENDANTS**

- 45 Sterling Silver Cross Pendant (Also Available in 14K Gold)
- 46 14K Gold Heart Pendant (Also Available in Sterling Silver)
- 47 Sterling Silver Tear Drop Pendant (Also Available in 14K Gold)

Chains available with above three products:

- Sterling Silver Men's Chain, or
- 14K Gold Women's Chain, or
- 50 Sterling Silver Women's Chain

- Sterling Silver Pendant with Black Leather Cord 53 Oval Bracelet: Sterling Silver
- **54** "Thumbies": .925 Sterling Silver and 14K White or Yellow Gold