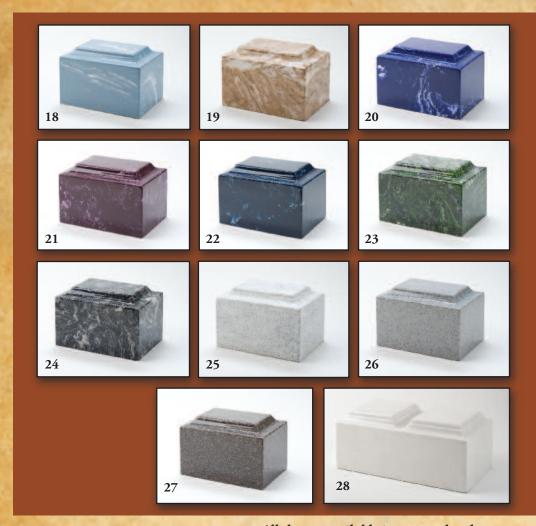

#### CLASSIC

- 18 Wedgewood Classic
- Syrocco Classic
- Cobalt Classic
- Merlot Classic
- Navy Classic
- Verde Classic 23
- **Ebony Classic**
- Granitone Classic
- 26 Mist Gray Classic
- **Kodiak Brown Classic**
- 28 Glacier White Classic Companion

All shapes available in every color shown