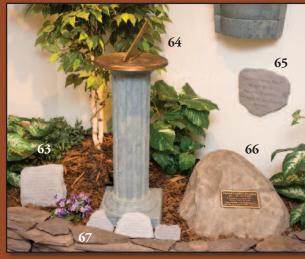

#### GARDEN URNS

- 61 Alto Keepsake Chimes

  Hardwood and Aluminum
- **Soprano Keepsake Chimes** *Hardwood and Aluminum*
- 63 Headstone Keepsake Urn
  Cast Stone
- 64 Sundial Urn or Bird Bath Urn

  Cast Bronze (Not Shown)
- 65 & 67 Garden Accent Rocks

  Cast Stone

(Inspirational Sayings Cast in Stone – not Urns – Large and Small)

66 Celebration Rock Urn
Fiber-Glass Reinforced Concrete