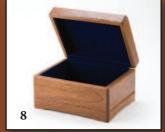

## \*\*\* ASSORTED MEMORIAL URNS

- Honey Brown: Hardwood with Birch Veneer
- Walnut Bronze Cube: Sheet Bronze with Walnut Stained Base and Cap
- Natura Heart or Natura Square: Biodegradable Molded Paper
- **Ashen Pewter:** Handcrafted Brass
- 5 Golden Oak: Solid Oak Hardwood with Satin Finish
- Legacy Picture Frame: Sheet Bronze and Solid Cherry
- Adobe Cloisonné: Enamel Coated Copper
- Walnut Memento: Solid Walnut Hardwood with Plastic Temporary Urn Insert
- Botticino Marble: Solid Marble (Also Available in Green and Teakwood)
- 10 Classic Cloisonné: Enamel Coated Copper (Available in Cameo Rose and Blue)
- 11 Opal Cloisonné: Enamel Coated Copper
- 12 St. Thomas: Solid Oak Hardwood (Also Available without Inlaid Cross)
- 13 Rosewood: Solid Cherry Hardwood with Satin Finish
- 14 Mantel Clock: Cocoa Stained Hardwood with Satin Finish
- 15 Remembrance: Cast Bronze
- 16 Sapphire Seas: Hand Blown Glass
- 17 Aristocrat: Cast Bronze