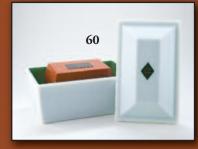

59 Concrete
Urn Vault
Poured Concrete
Painted Black

60 Plastic
Urn Vault
Molded White
Plastic with
Green Felt Lining