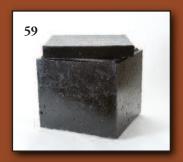

59 Concrete
Urn Vault
Poured Concrete
Painted Black

60 Plastic
Urn Vault
Molded White
Plastic with
Green Felt Lining