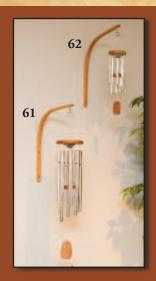

#### GARDEN URNS

- 61 Alto Keepsake Chimes

  Hardwood and Aluminum
- **Soprano Keepsake Chimes** *Hardwood and Aluminum*
- 63 Headstone Keepsake Urn
  Cast Stone
- 64 Sundial Urn or Bird Bath Urn

  Cast Bronze (Not Shown)
- 65 & 67 Garden Accent Rocks