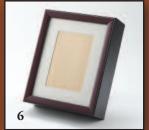

## \*\*\* ASSORTED MEMORIAL URNS

- Honey Brown: Hardwood with Birch Veneer
- Walnut Bronze Cube: Sheet Bronze with Walnut Stained Base and Cap
- Natura Heart or Natura Square: Biodegradable Molded Paper
- **Ashen Pewter:** Handcrafted Brass
- 5 Golden Oak: Solid Oak Hardwood with Satin Finish
- Legacy Picture Frame: Sheet Bronze and Solid Cherry
- Adobe Cloisonné: Enamel Coated Copper
- Walnut Memento: Solid Walnut Hardwood with Plastic Temporary Urn Insert
- Botticino Marble: Solid Marble (Also Available in Green and Teakwood)
- 10 Classic Cloisonné: Enamel Coated Copper (Available in Cameo Rose and Blue)
- 11 Opal Cloisonné: Enamel Coated Copper
- 12 St. Thomas: Solid Oak Hardwood (Also Available without Inlaid Cross)
- 13 Rosewood: Solid Cherry Hardwood with Satin Finish
- 14 Mantel Clock: Cocoa Stained Hardwood with Satin Finish
- 15 Remembrance: Cast Bronze
- 16 Sapphire Seas: Hand Blown Glass
- 17 Aristocrat: Cast Bronze