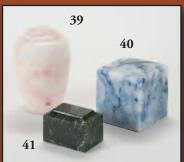

## CULTURED MARBLE URNS

#### CLASSIC

- 18 Wedgewood Classic
- Syrocco Classic
- Cobalt Classic
- Merlot Classic
- Navy Classic
- Verde Classic 23
- **Ebony Classic**
- Granitone Classic
- 26 Mist Gray Classic
- **Kodiak Brown Classic**
- 28 Glacier White Classic Companion

# GRECIAN

- 29 Pearl Onyx Grecian
- Teal Onyx Grecian
- 31 Pink Grecian
- 32 Rose Grecian
- 33 Emerald Grecian
- 34 Catalina Grecian
- 35 Vintage Red Grecian
- 36 Orca Black Grecian