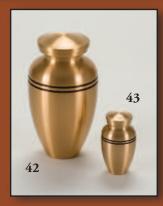

## KEEPSAKE URNS

37 Marble: Solid Marble (Available in Teakwood, Green, Botticino, and Gray)

Synthetic Limestone-

Polyester Resin Cultured Marble

- 38 Cloisonné: Enamel Coated Copper (Available in Cameo Rose and Blue)
- Ruby Onyx Grecian
- Sapphire Onyx Cube
- Mini Verde Classic
- 5.0" Remembrance: Cast Bronze
- 43 2.5" Remembrance: Cast Bronze
- Memory Glass: Hand Blown Glass