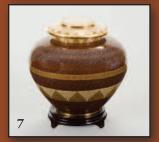

## \*\*\* ASSORTED MEMORIAL URNS

- Honey Brown: Hardwood with Birch Veneer
- Walnut Bronze Cube: Sheet Bronze with Walnut Stained Base and Cap
- Natura Heart or Natura Square: Biodegradable Molded Paper
- **Ashen Pewter:** Handcrafted Brass
- 5 Golden Oak: Solid Oak Hardwood with Satin Finish
- Legacy Picture Frame: Sheet Bronze and Solid Cherry
- Adobe Cloisonné: Enamel Coated Copper
- Walnut Memento: Solid Walnut Hardwood with Plastic Temporary Urn Insert
- Botticino Marble: Solid Marble (Also Available in Green and Teakwood)
- 10 Classic Cloisonné: Enamel Coated Copper (Available in Cameo Rose and Blue)
- 11 Opal Cloisonné: Enamel Coated Copper
- 12 St. Thomas: Solid Oak Hardwood (Also Available without Inlaid Cross)
- 13 Rosewood: Solid Cherry Hardwood with Satin Finish
- 14 Mantel Clock: Cocoa Stained Hardwood with Satin Finish
- 15 Remembrance: Cast Bronze
- 16 Sapphire Seas: Hand Blown Glass
- 17 Aristocrat: Cast Bronze