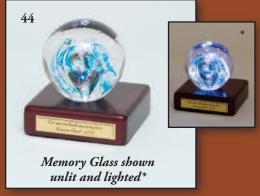

## KEEPSAKE URNS

37 Marble: Solid Marble (Available in Teakwood, Green, Botticino, and Gray)

Synthetic Limestone-

Polyester Resin Cultured Marble

- 38 Cloisonné: Enamel Coated Copper (Available in Cameo Rose and Blue)
- Ruby Onyx Grecian
- Sapphire Onyx Cube
- Mini Verde Classic
- 5.0" Remembrance: Cast Bronze
- 43 2.5" Remembrance: Cast Bronze
- Memory Glass: Hand Blown Glass

(Cremated Remains Suspended within Customized Solid Glass – go to www.memoryglass.com for selections)