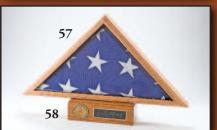

#### **URN VAULTS**

(Outer Burial Containers)

\*Branch of Service Medallion and Black-on-Brass Engraved Nameplate Included

- 55 Presidential Solid Cherry
- 56 Memorial
  Urn Pedestal\*
  Solid Oak or
  Cherry
- 57 **Veteran**Solid Oak
- 58 Small
  Pedestal\*
  Solid Oak or
  Cherry